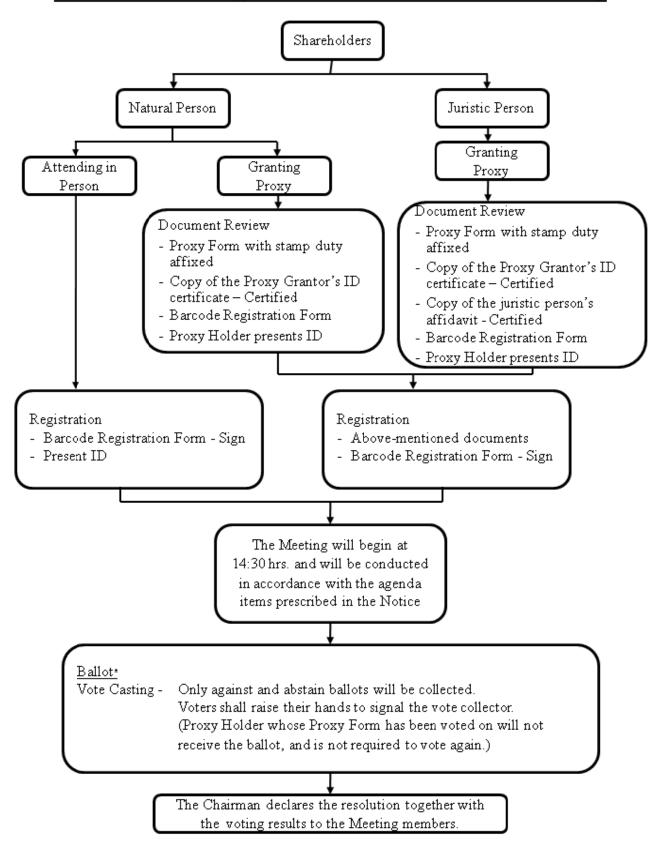

## Procedures for Attending the 2015 Annual General Shareholders' Meeting

\* Prior to leaving the Meeting room, please return the remaining ballots to the Company's officer for the voting review of the agenda item 7 regarding the election of new directors